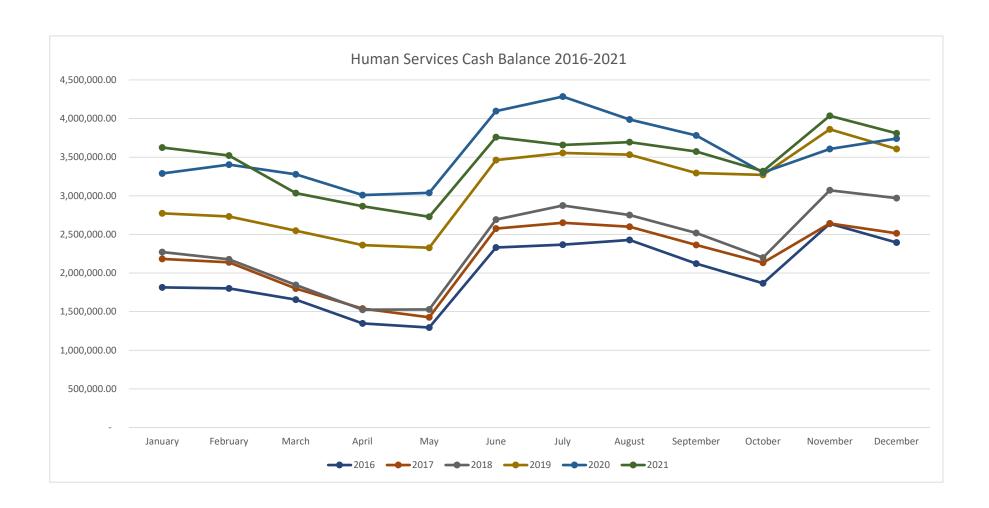

- Family Investment Program) DWP (Diversionary Work Program) services to eligible participants. Upon conclusion of the presentation a recommendation was made to forward this item to the Consent Agenda.
- C. The CY 2022 Clinic Behavioral/Community-Based Services Purchase of Services Agreement between Sanford Behavioral Health Center and Pennington County Human Services was presented for consideration. Upon conclusion of the presentation a recommendation was made to forward this item to the Consent Agenda.
- D. The CY 2022 Residential Services Purchase of Services Agreement between Sanford Behavioral Health Center and Pennington County Human Services presented for consideration. Upon conclusion of the presentation a recommendation was made to forward this item to the Consent Agenda.
- E. The CY 2022 Temporary Confinement (72-Hour Hold) Purchase of Services agreement between Sanford Behavioral Health Center and Pennington County Human Services was presented for consideration. Upon conclusion of the presentation a recommendation was made to forward this to the Consent Agenda.
- F. The CY 2022 Pennington County Family Services/Children's Mental Health Collaborative Supportive Services Agreement with Alluma,Inc. was presented for consideration. Pennington County will serve as a fiscal host for this agreement and costs will be paid through collaborative funds. Upon Conclusion of the presentation a recommendation was made to forward this item to the Consent Agenda.
- G. The CY 2022 ACS/SWS Support Services Agreement between Pennington County and TriMin Systems, INC. to provide Professional Services for maintenance of our systems (ACS and SWS) was presented for consideration. Upon conclusion of the presentation a recommendation was made to forward this to the Consent Agenda.
- H. The Director presented a report on the 2021 NW8 LAC Report to the County Board of Commissioners.
- I. The Director presented a report on the Strategic Planning Cohort at Sanford Behavioral Health.
- J. The Out-of-Home Cost Report through November 2021 was presented for Review.
- K. Month's end cash balance for October 2021 stands at \$4,035,310.35.