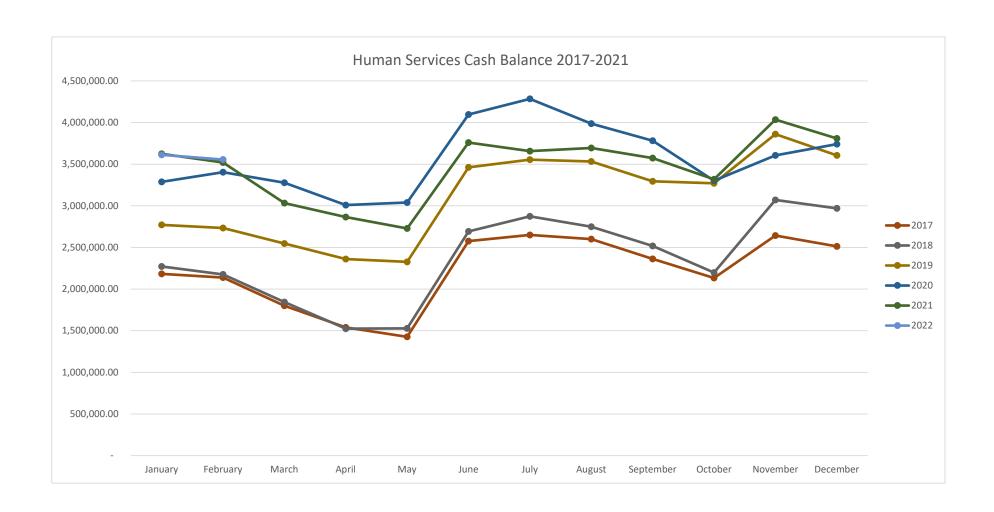

- E. The Out-of-Home Cost Report through January 2022 was presented for Review.
- F. Month's end cash balance for November 2021 stands at \$ 3,612,634.01.

#### **Human Service's Month End Balance**

|           | 2015         | 2016         | 2017         | 2018         | 2019         | 2020         | 2021         | 2022         |
|-----------|--------------|--------------|--------------|--------------|--------------|--------------|--------------|--------------|
| January   | 1,647,300.14 | 1,814,014.90 | 2,182,630.66 | 2,271,729.26 | 2,772,063.80 | 3,288,028.76 | 3,624,301.56 | 3,612,634.01 |
| February  | 1,618,976.04 | 1,801,985.24 | 2,138,616.83 | 2,176,762.19 | 2,732,919.27 | 3,403,266.76 | 3,521,041.97 | 3,555,431.44 |
| March     | 1,375,360.09 | 1,655,070.89 | 1,800,227.71 | 1,844,672.30 | 2,547,429.81 | 3,277,046.86 | 3,033,593.35 |              |
| April     | 1,088,964.93 | 1,347,248.60 | 1,539,707.40 | 1,525,256.03 | 2,361,226.50 | 3,009,330.45 | 2,865,586.09 |              |
| May       | 961,748.47   | 1,294,231.42 | 1,426,858.37 | 1,528,544.15 | 2,327,158.79 | 3,038,957.98 | 2,728,273.46 |              |
| June      | 1,932,135.73 | 2,330,176.40 | 2,576,374.42 | 2,692,513.93 | 3,462,928.17 | 4,095,797.92 | 3,759,448.23 |              |
| July      | 2,047,715.90 | 2,367,725.88 | 2,650,496.79 | 2,874,408.12 | 3,554,336.75 | 4,284,273.43 | 3,656,785.80 |              |
| August    | 2,097,897.09 | 2,427,610.70 | 2,600,332.14 | 2,749,859.99 | 3,531,954.80 | 3,987,655.57 | 3,694,899.51 |              |
| September | 1,844,296.27 | 2,121,578.06 | 2,362,913.96 | 2,518,750.84 | 3,294,188.08 | 3,781,078.10 | 3,573,442.34 |              |
| October   | 1,492,630.60 | 1,866,987.16 | 2,133,041.74 | 2,198,557.64 | 3,270,530.55 | 3,301,898.06 | 3,318,688.76 |              |
| November  | 2,213,985.52 | 2,638,930.35 | 2,642,643.71 | 3,070,756.97 | 3,860,836.73 | 3,606,171.73 | 4,035,310.35 |              |
| December  | 2,083,484.81 | 2,395,704.36 | 2,513,770.14 | 2,970,003.64 | 3,606,171.73 | 3,741,217.85 | 3,808,445.10 |              |