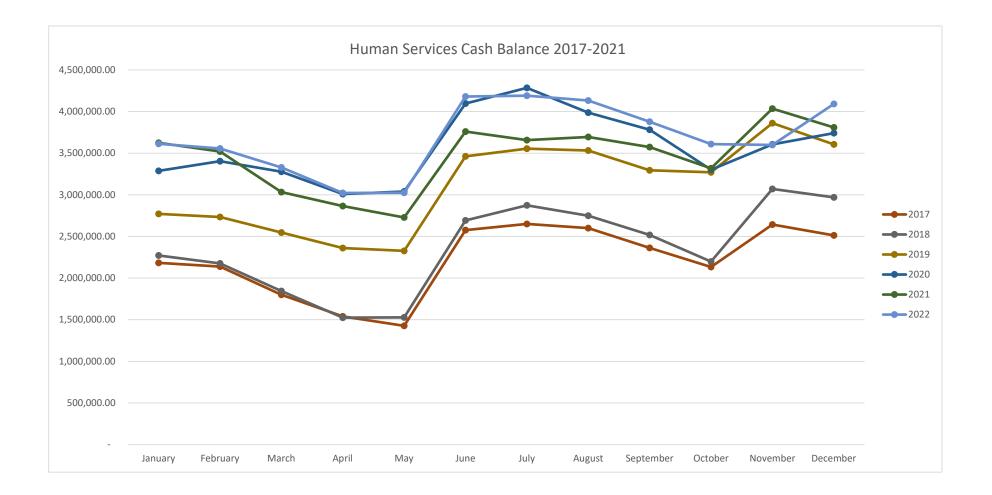

### Human Service's Month End Balance

|           | 2015         | 2016         | 2017         | 2018         | 2019         | 2020         | 2021         | 2022         | % of Budget |
|-----------|--------------|--------------|--------------|--------------|--------------|--------------|--------------|--------------|-------------|
| January   | 1,647,300.14 | 1,814,014.90 | 2,182,630.66 | 2,271,729.26 | 2,772,063.80 | 3,288,028.76 | 3,624,301.56 | 3,612,634.01 | 65.45%      |
| February  | 1,618,976.04 | 1,801,985.24 | 2,138,616.83 | 2,176,762.19 | 2,732,919.27 | 3,403,266.76 | 3,521,041.97 | 3,555,431.44 | 64.41%      |
| March     | 1,375,360.09 | 1,655,070.89 | 1,800,227.71 | 1,844,672.30 | 2,547,429.81 | 3,277,046.86 | 3,033,593.35 | 3,329,525.51 | 60.32%      |
| April     | 1,088,964.93 | 1,347,248.60 | 1,539,707.40 | 1,525,256.03 | 2,361,226.50 | 3,009,330.45 | 2,865,586.09 | 3,022,501.53 | 54.76%      |
| May       | 961,748.47   | 1,294,231.42 | 1,426,858.37 | 1,528,544.15 | 2,327,158.79 | 3,038,957.98 | 2,728,273.46 | 3,023,675.98 | 54.78%      |
| June      | 1,932,135.73 | 2,330,176.40 | 2,576,374.42 | 2,692,513.93 | 3,462,928.17 | 4,095,797.92 | 3,759,448.23 | 4,180,077.80 | 75.73%      |
| July      | 2,047,715.90 | 2,367,725.88 | 2,650,496.79 | 2,874,408.12 | 3,554,336.75 | 4,284,273.43 | 3,656,785.80 | 4,190,786.57 | 75.92%      |
| August    | 2,097,897.09 | 2,427,610.70 | 2,600,332.14 | 2,749,859.99 | 3,531,954.80 | 3,987,655.57 | 3,694,899.51 | 4,132,301.59 | 74.86%      |
| September | 1,844,296.27 | 2,121,578.06 | 2,362,913.96 | 2,518,750.84 | 3,294,188.08 | 3,781,078.10 | 3,573,442.34 | 3,878,451.23 | 70.26%      |
| October   | 1,492,630.60 | 1,866,987.16 | 2,133,041.74 | 2,198,557.64 | 3,270,530.55 | 3,301,898.06 | 3,318,688.76 | 3,609,060.10 | 65.38%      |
| November  | 2,213,985.52 | 2,638,930.35 | 2,642,643.71 | 3,070,756.97 | 3,860,836.73 | 3,606,171.73 | 4,035,310.35 | 3,599,570.32 | 65.21%      |
| December  | 2,083,484.81 | 2,395,704.36 | 2,513,770.14 | 2,970,003.64 | 3,606,171.73 | 3,741,217.85 | 3,808,445.10 | 4,092,234.23 | 74.14%      |